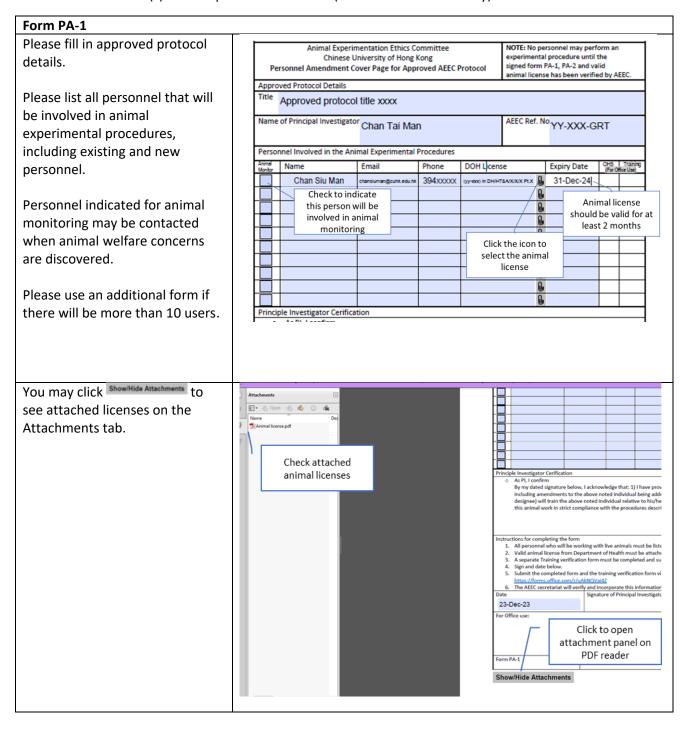

## Quick Guide to use Personnel Amendment Forms

The form PA-1 and PA-2 are for personnel amendments on AEEC approved protocols using word formatted forms.

Before filling in the form, please prepare the following document(s):

• Animal license(s) from Department of Health (at least 2 months validity)

Please use Adobe Sign for the Instructions for completing the form electronic signature. You may not 1. All personnel who will be working with live animals must be listed on the form. 2. Valid animal license from Department of Health must be attached edit the document after 3. A separate Training verification form must be completed and submitted. signature. 4. Sign and date below. 5. Submit the completed form and the training verification form via AEEC forms: https://forms.office.com/r/uAkNQVai4Z The AEEC secretariat will verify and incorporate this information with the existing protocol.

 Signature of Principal Investigator \*If the principal investigator is Date unable to electronic sign the form, please submit both For Office use: electronic form with attachments and scanned signed copy. Approved 3 Oct 2023 Form PA-1 Version 1 Show/Hide Attachments